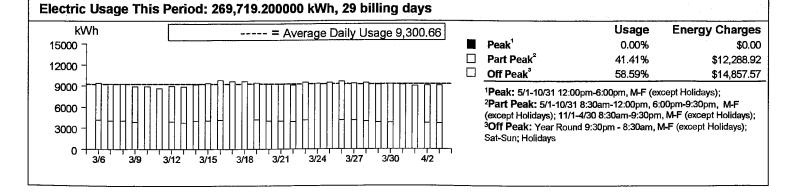

Account No: 5915064925-5 Statement Date: 04/04/2018

Service Information

Rotating Outage Block

Meter#

Meter#

Serial

Total Usage

Reactive Power

Due Date: 04/23/2018

1010078518

1010078518

L

8H

269,719.200000 kWh

103,113.600000 kVar

#### **Details of Electric Charges**

03/06/2018 - 04/03/2018 (29 billing days)

Service For: 894 W BELMONT AVE Service Agreement ID: 5915064187

Rate Schedule: E19S Medium General Demand-Metered TOU Service

03/06/2018 - 04/03/2018

Customer Charge @ \$19.71253 \$571.66 **Demand Charge** 499.200000 kW Max Part Peak 59.90 @ \$0.12000 499.200000 Max Demand kW @ \$17.74000 8,855.81 **Energy Charges** 111,676.800000 kWh @\$0.11004 Part Peak 12,288.92 158,042.400000 kWh @\$0.09401 Off Peak 14,857.57 Power Factor Adjustment (@ 93.00% Power Factor)







Account No: 1934497681-6

Statement Date:

04/04/2018

Due Date:

04/23/2018

\$11,786.98

-11,786.98

\$6,692.88

\$0.00

#### Service For:

FRESNO'S CHAFFEE ZOO CORPORATION 894 W BELMONT AVE FRESNO, CA 93728

#### Questions about your bill?

Business Specialist available: Mon-Fri: 7am to 6pm 1-800-468-4743 www.pge.com/MyEnergy

#### **Local Office Address**

705 P ST FRESNO, CA 93721

#### Your Account Summary

Amount Due on Previous Statement
Payment(s) Received Since Last Statement
Previous Unpaid Balance
Current Gas Charges

Total Amount Due by 04/23/2018

\$6,692.88



#### Important Messages

Call 811 before you dig. A common cause of pipeline accidents is damage from digging. If you plan on doing any digging, such as planting a tree or installing a fence, please call 811 at lea