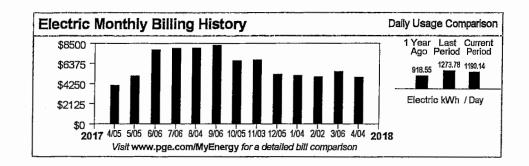

our business, PG&E charges a customer fee which is based on your highest average daily gas usage within the past 12 months. For the billing period ending on 01/05/2018, your highest average daily gas usage was 466.3 therms.



Account No: 7044237853-8

Statement Date:

04/04/2018

Due Date:

04/23/2018

#### Service For:

FRESNO'S CHAFFEE ZOO CORPORATION 890 W BELMONT AVE FRESNO, CA 93728

#### Questions about your bill?

Business Specialist available: Mon-Fri: 7am to 6pm 1-800-468-4743 www.pge.com/MyEnergy

#### **Local Office Address**

705 P ST FRESNO, CA 93721

#### Your Account Summary

\$5,541.45 Amount Due on Previous Statement -5,541.45 Payment(s) Received Since Last Statement \$0.00 Previous Unpaid Balance **Current Electric Charges** \$4,929.16

Total Amount Due by 04/23/2018





#### Important Messages

Call 811 before you dig. A common cause of pipeline accidents is damage from digging. If you plan on doing any digging, such as planting a tree or installing a fence, please call 811 at least two working days before you dig. One free call will notify underground utilities to mark the location of underground lines, helping you to plan a safe project.



Account No: 7044237853-8 Statement Date: 04/04/2018

04/23/2018 **Due Date:** 

Service Information

1004578075 Meter# Total Usage 34,514.000000 kWh Serial

Rotating Outage Block 8H

**Details of Electric Charges** 

03/06/2018 - 04/03/2018 (29 billing days)

Service For: 890 W BELMONT AVE Service Agreement ID: 7044237158

03/06/2018 - 04/03/2018

Rate Schedule: NEMEXPM Net Energy Metering Service

**Net Charges**