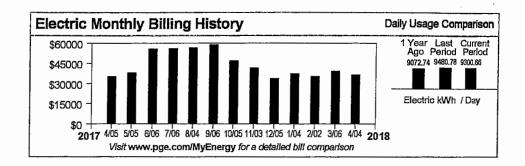

**Request Details** 

|               |                         | request De        | lans                                    |                                       |
|---------------|-------------------------|-------------------|-----------------------------------------|---------------------------------------|
| Invoice Date  | Approved Monthly        | Budget Line Item  | General Ledger                          | Amount Requested                      |
| or Date Range | Budget                  |                   | Account No. and                         |                                       |
| (if multiple  | Covering Invoiced       |                   | Description                             |                                       |
| invoices)     | Month(s)                |                   |                                         |                                       |
| 04/01/18-     | \$ 246,886.32           |                   | Animal Dept. 13                         | \$ 260,982.08                         |
| 04/30/18      |                         |                   | Salary &                                | Ī                                     |
|               |                         |                   | Benefits                                |                                       |
| 04/01/18-     | \$ 27,956.06            |                   | Veterinary 15/                          | \$ 21,753.00                          |
| 04/30/18      |                         |                   | Dept. Salary &                          |                                       |
|               |                         |                   | Benefits                                |                                       |
| 04/01/18-     | \$ 35,000.00            |                   | Animal Feed 17                          | \$ 36 413 97                          |
| 04/30/18      | ψ 55,000.00             |                   | 1 1111111111111111111111111111111111111 | T 30,113.57                           |
| 04/01/18-     | \$ 50,000.00            |                   | Utilities 38/                           | \$ 49,959.89                          |
| 04/30/18      | φ 50,000.00             |                   | Othics 50/                              | _ ψ <del>4</del> 2,232.62             |
| 04/30/10      |                         |                   | Wire Fee                                | \$10.00                               |
|               |                         |                   | WHE I'EE                                | \$10.00                               |
|               | \$ 359,842.38           |                   | Subtotal                                | Φ2.4Ω 110 ΩA                          |
|               | φ 339,042.30            |                   | Subtotal                                | \$369,118.94                          |
|               | 260,982.08              | +                 | Less Wire Fee                           | -\$10.00                              |
|               | •                       | +                 |                                         |                                       |
|               |                         | + ,               | TOTAL                                   | \$369,108.94                          |
|               | •                       | +                 | AMOUNT                                  |                                       |
|               |                         | =                 | REQUESTED                               | · · · · · · · · · · · · · · · · · · · |
| Total [5 it   | tems] <b>369,118.94</b> | Т                 |                                         |                                       |
| -             | ,                       |                   |                                         | •                                     |
| Car           | 369,118.94              | -r Operations Cla | aim budget varian                       | ce explanation:                       |
| 1             | 10                      | = 1               | Ü                                       | •                                     |
| Total [2 it   | mems] <b>369,108.94</b> | Τ                 | •                                       |                                       |
|               |                         | _                 |                                         |                                       |
|               |                         |                   |                                         |                                       |
|               |                         |                   |                                         |                                       |
|               |                         |                   |                                         |                                       |
|               |                         |                   |                                         |                                       |
|               |                         |                   |                                         |                                       |
|               |                         |                   |                                         |                                       |
|               |                         | ·                 |                                         |                                       |

#### Fresno's Chaffee Zoo Corporation

Measure Z Operational Reconcilliation of Claims to Budget January - December 2018

Funds remaining

\$2,078,922.44

\$264,234.72

|                         | Animal         | Veterinary   | Animal              |              |           |                |                 |
|-------------------------|----------------|--------------|---------------------|--------------|-----------|----------------|-----------------|
|                         | Salary         | Salary       | Feed                | Utilities    | Wire Fees | Adjustment     | Claim Total     |
| 2018-01                 | \$247,412.11   | \$22,021.87  | \$27,000.43         | \$51,083.38  | \$10.00   |                | \$347,527.79    |
| 2018-02                 | \$254,445.43   | \$22,985.30  | \$25,122.42         | \$4,065.70   | \$10.00   | İ              | \$306,628.85    |
| 2018-03                 | \$364,553.94   | \$31,811.11  | \$32,757.32         | \$59,815.00  | \$10.00   |                | \$488,947.37    |
| 2018-04                 | \$260,982.08   | \$21,753.00  | \$36,413.97         | \$49,959.89  | \$10.00   |                | \$369,118.94    |
|                         |                |              |                     |              |           |                | \$0.00          |
|                         |                |              |                     |              |           |                | \$0.00          |
|                         |                |              |                     |              |           |                | \$0.00          |
|                         |                |              |                     |              |           |                | \$0.00          |
|                         |                |              |                     |              |           |                | \$0.00          |
|                         |                |              |                     |              |           |                | \$0.00          |
|                         |                |              |                     |              |           |                | \$0.00          |
|                         |                |              |                     |              |           |                | \$0.00          |
|                         |                |              |                     |              |           |                | \$0.00          |
| Total                   | \$1,127,393.56 | \$98,571.28  | \$121,294.14        | \$164,923.97 | \$40.00   |                | \$1,512,222.95  |
|                         |                |              |                     |              | L         | ess wire fees: | <u>-\$40.00</u> |
|                         |                |              |                     |              | Total     |                | \$1,512,182.95  |
| 2018 Budget             | \$3,206,316.00 | \$362,806.00 | \$420,000.00        | \$452,980.00 | \$250.00  |                | \$4,442,352.00  |
| Increase to Budget      | \$0.00         | \$0.00       | \$0.00              | \$0.00       | \$0.00    |                | \$0.00          |
| Carryover from prior yr | \$0.00         | \$0.00       | \$0.00              | \$0.00       | \$0.00    |                | \$0.00          |
| Spent YTD               | \$1,127,393.56 | \$98,571.28  | <b>\$121,294.14</b> | \$164,923.97 | \$40.00   |                | \$1,512,222.95  |
|                         |                |              |                     |              |           |                |                 |