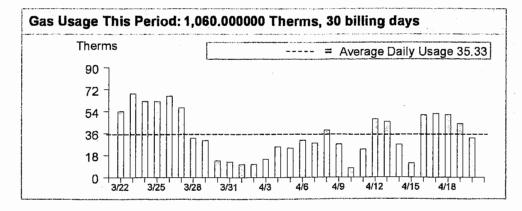

Reading | 40,007              |
| Prior Meter Reading   | 38,988              |
| Difference            | 1,019               |
| Multiplier            | 1.040331            |
| Total Usage           | 1,060.000000 Therms |
| Serial                | Y                   |

Gas Procurement Costs (\$/Therm)

| 03/22/2018 - 03/31/2018 | \$0.30455 |
|-------------------------|-----------|
| 04/01/2018 - 04/20/2018 | \$0.33144 |

#### **Additional Messages**

Customer Charge To help deliver safe, reliable and affordable gas service to your business, PG&E charges a customer fee which is based on your highest average daily gas usage within the past 12 months. For the billing period ending on 01/19/2018, your highest average daily gas usage was 69.2 therms.

#### **Total Gas Charges**

\$1,159.69





### California Department of Tax and Fee Administration

Taxpayer Name: FRESNO'S CHAFFEE ZOO

CORPORATION

Filing Period: 01/01/2018 to 03/31/2018

Due Date: 04/30/2018

**Account Number:** 

Express Login Code:

For assistance during regular business hours call 1-800-400-7115 (TTY:711)

| Your filing has been accepted 04/27/2018 at 16:06:50 (PT). Your filing confirmation number is 00033889945.