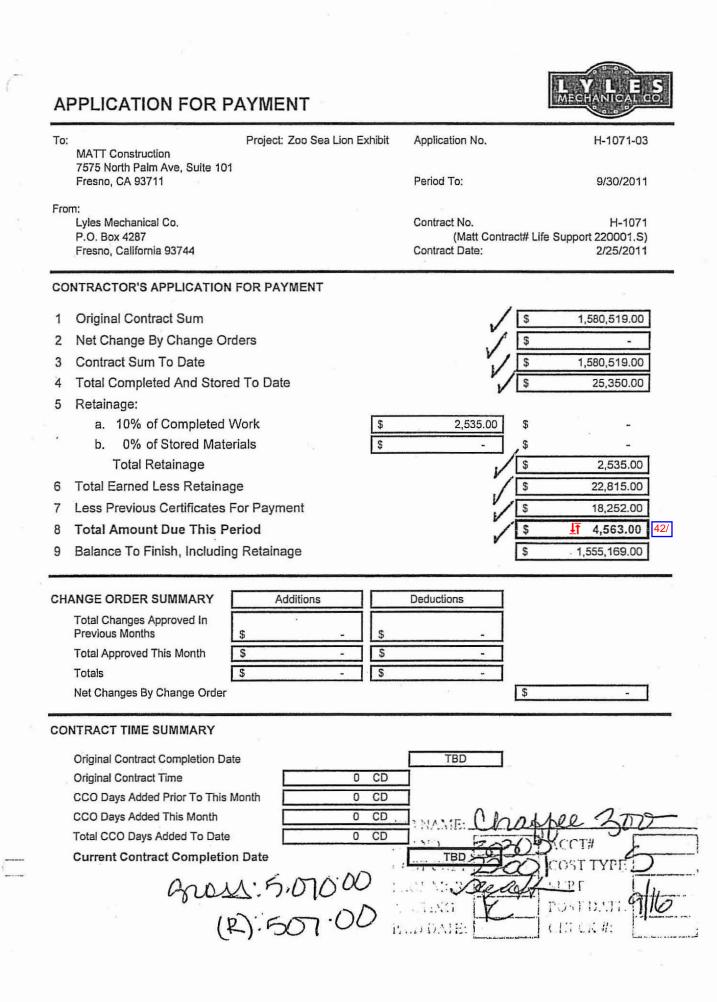

# **Request Details**

| rrod mone r    | - College                             | · ·                |                            |                           | -           |
|----------------|---------------------------------------|--------------------|----------------------------|---------------------------|-------------|
| Invoice Date   | Project                               | Budget line item   | General Ledger             | Amount Requested          |             |
| or Date Range  |                                       |                    | 'Account No. and           |                           |             |
| (if multiple   |                                       |                    | Description                |                           |             |
| invoices)      |                                       |                    |                            |                           |             |
| 1/1/11-9/30/11 | Paving and Retaining                  | Miscellaneous 7260 | 1-1341-00                  | 2/ 10,340.00 /            |             |
|                | Wall                                  | [                  | Exhibits                   |                           |             |
| 1/1/11-9/30/11 | Concession                            | Café Plaza 8150    | 1-1350-00                  | 2/ 8,584.42 /             |             |
|                | Improvements                          | 0.00               | Grounds                    |                           |             |
| 9/1-30/2011    | New Sen Lion                          | Construction in    | 1-1602-00 4/               | \$590,234.32              | ĺ           |
|                | Exhibit                               | Progress 8150      | Construction in            | r .                       |             |
|                |                                       | - 0150             | Progress                   | ·                         |             |
| 9/1-30/2011    | Infrastructure                        | Utilities          | 1-1603-00 Utilities        | 4/ 5,300:00 will not be p | aid on this |
| •              | Utilities                             |                    | •                          | invoice                   |             |
|                |                                       |                    |                            |                           |             |
|                |                                       |                    |                            | -                         |             |
|                |                                       |                    |                            |                           |             |
| 9/1-30/2011    |                                       |                    | Wire Fee                   | \$ 10.00                  |             |
|                |                                       |                    |                            |                           |             |
|                | <u> </u>                              |                    |                            | 609,168.74 ±T             | 1           |
|                | · · · · · · · · · · · · · · · · · · · | Less Bank Fees     |                            | \$ (10.00)                | 1           |
|                |                                       |                    | TOTAL AMOUNT               | 609,158.74 LT             |             |
| •              |                                       |                    | REQUESTED                  |                           |             |
| •              |                                       | l                  | I work and a marked in the |                           | 4           |