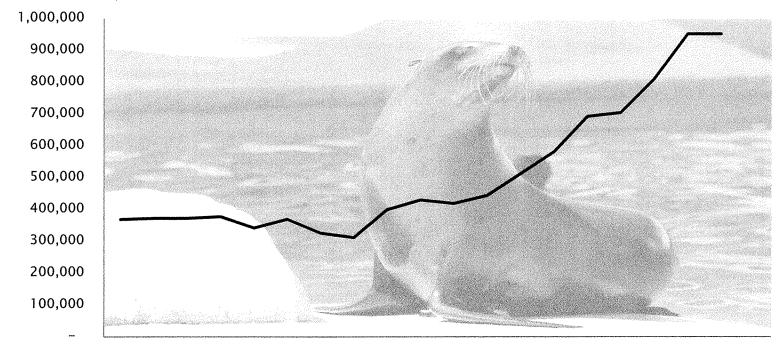

#### 1:03:14

7. Receive Fresno's Chaffee Zoo Corporation Chief Financial Officer's report for October 2016 RECEIVED; BRIAN GOLDMAN REPORTED THAT BETWEEN OCTOBER 1, 2015 AND SEPTEMBER 30, 2016, THE ZOO HAD 1,020,000 VISITORS, AND EXPECT 950-960,000 FOR 2016,

MORE THAN TRIPLE THE ATTENDANCE OF 2006. OTHER IMPRESSIVE YEAR-TO-DATE FIGURES EXCEEDING BUDGETED FIGURES INCLUDED SELF-GENERATED REVENUE UP BY 48%, ATTENDANCE 28%; GIRAFFE FEEDING 113%; GROUP EVENT/FACILITY RENTAL 164%, AND CONCESSIONS 73%, WHILE EXPENSES ARE UNDER BUDGET. 1:06:55 PUBLIC COMMENT: ALBIE SANCHEZ, A RESIDENT OF DELNO AVE. IN THE ROEDING PARK NEIGHBORHOOD ASKED ABOUT PUBLIC OUTREACH AND PRIVATE EVENTS. DIRECTOR BARTON MENTIONED THE NUMEROUS SPECIAL EVENTS HELD, INCLUDING WEDDINGS, PROMS, CORPORATE EVENTS, PICNICS AND EVEN SMALL LUNCHES. ALISHA ANDERSON, CHIEF MARKETING AND DEVELOPMENT OFFICER SAID THIS YEAR TO DATE, THERE HAD BEEN 62 PRIVATE EVENTS AND 157 BIRTHDAY PARTIES, IN ADDITION TO FUND-RAISING EVENTS. IN RESPONSE TO THE CHAIRMAN'S QUESTION REGARDING THE DROP IN REVENUE AND ATTENDANCE AT STINGRAY BAY, MR. GOLDMAN SUGGESTED THAT THE NEWNESS OF AFRICAN ADVENTURE WAS DIVERTING ATTENTION AND DOLLARS.