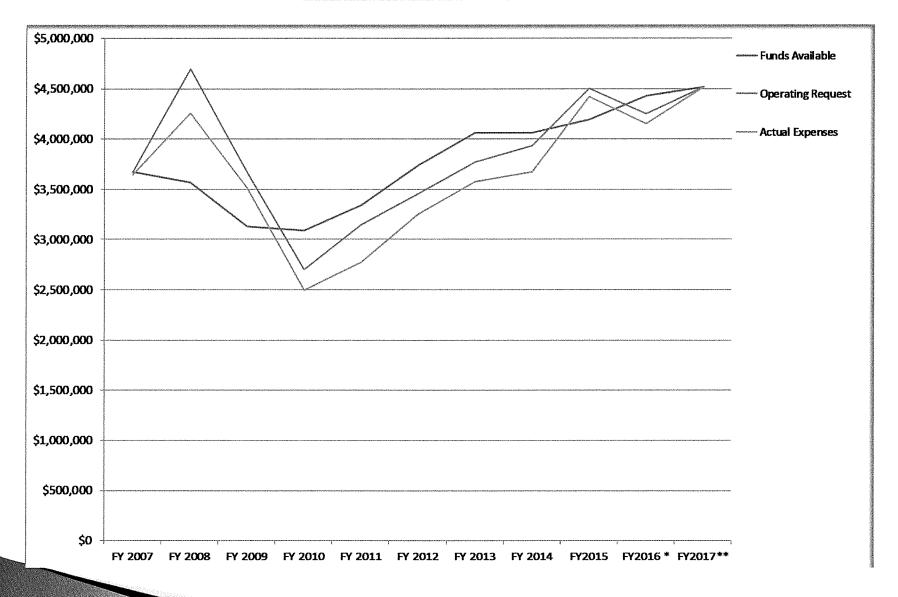

#### **SUMMARY OF MEASURE Z SALES TAX PROCEEDS**

|           |           | PRIC       | OR I          | FISCAL YEA | RS     |            | CURRENT FISCAL YEAR |            |        |            |    |                  |         |  |  |
|-----------|-----------|------------|---------------|------------|--------|------------|---------------------|------------|--------|------------|----|------------------|---------|--|--|
| '         | 2013-2014 |            | 2014-2015     |            |        | 2015-2016  |                     | 2016-2017  |        |            |    |                  |         |  |  |
|           | ACTUAL    |            | ACTUAL ACTUAL |            | ACTUAL |            | BUDGETED            |            | ACTUAL |            |    | BUDGET TO ACTUAL |         |  |  |
|           | TA        | X RECEIPTS | TA            | X RECEIPTS | TA     | X RECEIPTS | TA                  | X RECEIPTS | TA     | ( RECEIPTS |    | VARIANC          | E       |  |  |
| July      | \$        | 903,500    | \$            | 864,900    | \$     | 900,800    | \$                  | 909,808    | \$     | 952,000    | \$ | 42,192           | 4.64%   |  |  |
| August    |           | 1,106,000  |               | 1,149,600  |        | 1,201,100  |                     | 1,213,111  |        | 1,269,300  |    | 56,189           | 4.63%   |  |  |
| September |           | 1,097,605  |               | 1,199,226  |        | 1,408,037  |                     | 1,422,117  |        | 1,181,071  |    | (241,046)        | -16.95% |  |  |
| October   |           | 857,400    |               | 879,100    |        | 911,400    |                     | 920,514    |        | 941,400    |    | 20,886           | 2.27%   |  |  |
| November  |           | 1,143,200  |               | 1,172,100  |        | 1,215,200  |                     | 1,251,656  |        | 1,255,200  |    | 3,544            | 0.28%   |  |  |
| December  |           | 1,076,977  |               | 1,147,219  |        | 1,306,493  |                     | 1,332,623  |        |            |    |                  |         |  |  |
| January   |           | 836,700    |               | 884,100    |        | 915,800    |                     | 934,116    |        |            |    |                  |         |  |  |
| February  |           | 1,101,200  |               | 1,178,800  |        | 1,221,000  |                     | 1,245,420  |        |            |    |                  |         |  |  |
| March     |           | 1,113,584  |               | 1,087,121  |        | 1,226,517  |                     | 1,214,252  |        |            |    |                  |         |  |  |
| April     |           | 788,000    |               | 804,100    |        | 819,500    |                     | 811,305    |        |            |    |                  |         |  |  |
| May       |           | 1,050,600  |               | 1,072,100  |        | 1,092,700  |                     | 1,081,773  |        |            |    |                  |         |  |  |
| June      |           | 1,139,360  |               | 1,231,366  |        | 1,374,748  |                     | 1,236,000  |        |            |    |                  |         |  |  |
| Total     | \$        | 12,214,126 | \$            | 12,669,732 | \$     | 13,593,295 | \$                  | 13,572,695 | \$     | 5,598,971  | \$ | (118,235)        | -5.57%  |  |  |