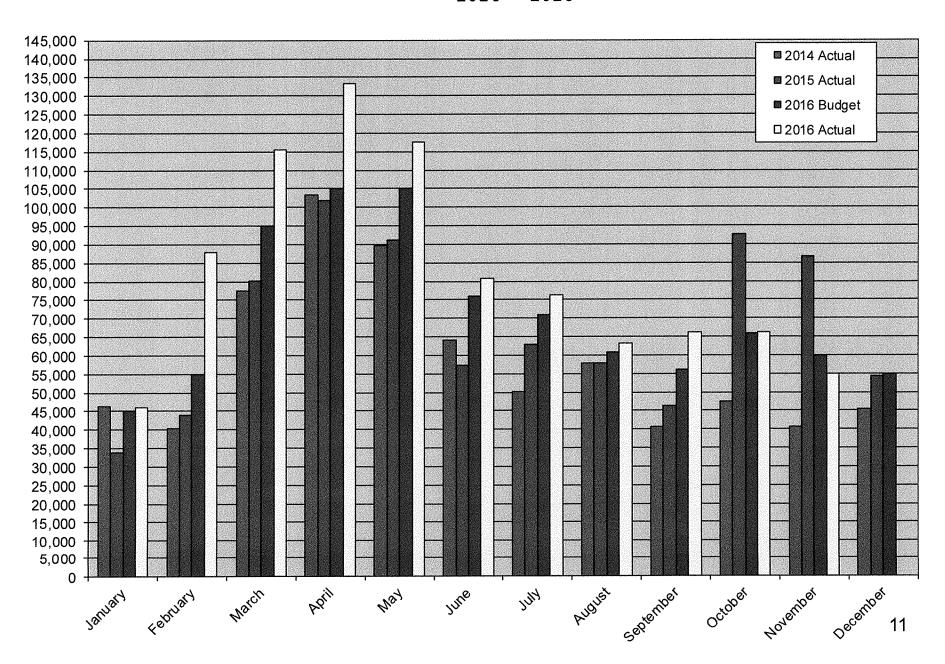

| \$463,558    |

#### Fresno Chaffee Zoo Attendance Comparison 2014 - 2016



### Fresno Chaffee Zoo Attendance Totals

|                              | 000 000 | / ttoriadrios rotals