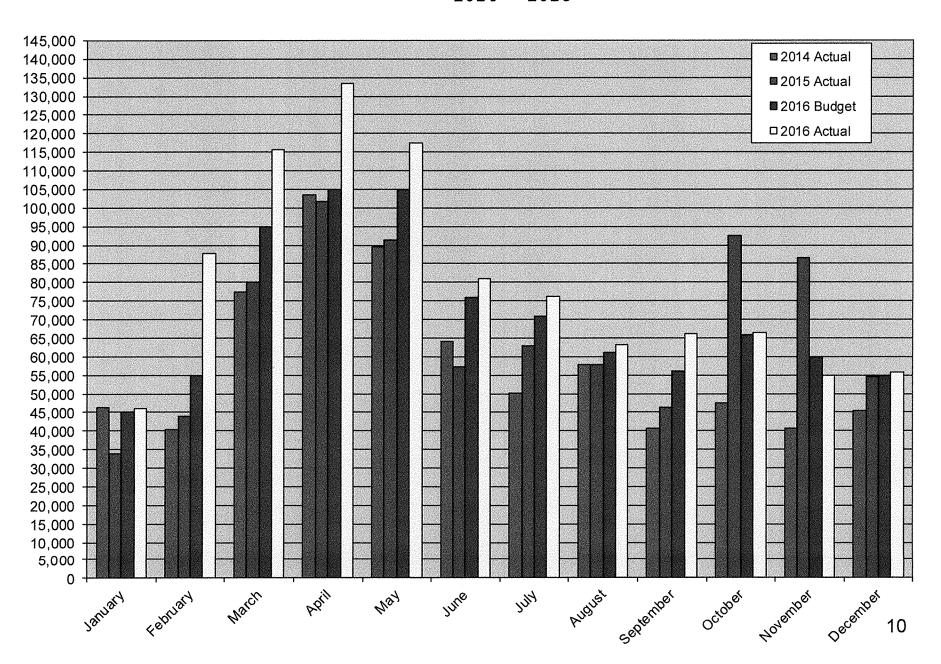

|            |                                        |          | \$647,309    |
| SSA                         | \$50,556         |            |                                        |          | \$50,556     |
| Sponsorships/Donations      | \$1,300          | \$1,900    | \$11,000                               | \$40,000 | \$54,200     |
| School Groups               | \$5,434          |            |                                        |          | \$5,434      |
| Miscellaneous               | \$11,382         |            | ************************************** |          | \$11,382     |
|                             | \$715,981        | \$1,900    | \$11,000                               | \$40,000 | \$768,881    |

#### Fresno Chaffee Zoo Attendance Comparison 2014 - 2016



#### Fresno Chaffee Zoo Attendance Totals

|                      |                                                     | 4 000 000 | , (1.01) Gail 100 . 101 . 101 . 101 . 101 . 101 . 101 . 101 . 101 . 101 . 101 . 101 . 101 . 101 . 101 . 101 . 101 . 101 . 101 . 101 . 101 . 101 . 101 . 101 . 101 . 101 . 101 . 101 . 101 . 101 . 101 . 101 . 101 . 101 . 101 . 101 . 101 . 101 . 101 . 101 . 101 . 101 . 101 . 101 . 101 . 101 . 101 . 101 . 101 . 101 . 101 . 101 . 101 . 101 . 101 . 101 . 101 . 101 . 101 . 101 . 101 . 101 . 101 . 101 . 101 . 101 . 101 . 101 . 101 . 101 . 101 . 101 . 101 . 101 . 101 . 101 . 101 . 101 . 101 . 101 . 101 . 101 . 101 . 101 . 101 . 101 . 101 . 101 . 101 . 101 . 101 . 101 . 101 . 101 . 101 . 101 . 101 . 101 . 101 . 101 . 101 . 101 . 101 . 101 . 101 . 101 . 101 . 101 . 10