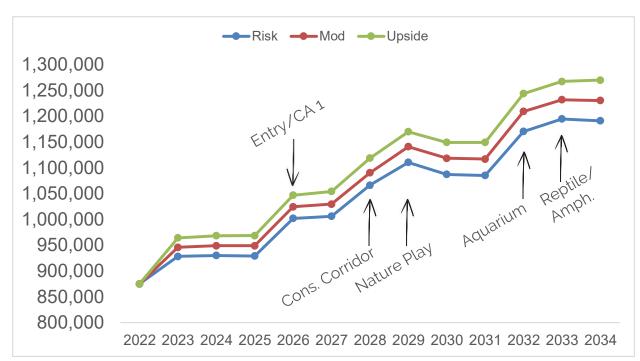

million in incremental revenue.





### **Operational Phases**





We are viewing the near-term as the "investment" phase for the Zoo, during which masterplan projects will be designed, funded, and constructed, and the Zoo will capture little immediate return.

The "growth" phase will begin in approximately 2026, during which time those projects will begin to come online, and the organization will reap what it has sewn.





### **Modeling Approach**





### **Modeling Approach**

- Wait, what's a model?
- Key modeling components
- Static modeling versus dynamic modeling





# **Modeling Outcomes**

**Downside Risk:** 

**Moderate:** 

**Upside Potential:** 

25<sup>th</sup> Percentile Outcome

50th Percentile Outcome

75<sup>th</sup> Percentile Outcome



### **Total Attendance**





We assess that the most likely outcome for peak attendance to the Zoo is 1.23 million visitors in 2033. This would indicate that the Zoo has captured about 94% of it's sustainable attendance ceiling. This would represent growth of about 40% over today's attendance annual attendance numbers.

The upside and downside cases project at 1.27 and 1.19 million visitors, respectively.



# **Topline Financials**





During the near-term, the Zoo should consider itself in an "investment phase," as it prepares itself for the launch of its bold new masterplan.

We estimate that under the moderate projection outcome, the Zoo will turn a net operating profit of at least \$4.5 million during the growth phase, which will take place between 2026 and 2034.

The average annual net income during the growt