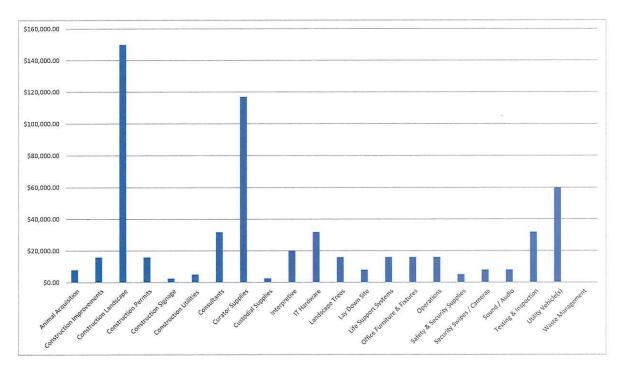

08.50     | \$0.00    | \$7,908.50   |
| Life Support Systems        | \$15,816.99    | \$0.00    | \$15,816.99  |
| Office Furniture & Fixtures | \$15,816.99    | \$0.00    | \$15,816.99  |
| Operations                  | \$15,816.99    | \$0.00    | \$15,816.99  |
| Safety & Security Supplies  | \$5,000.00     | \$0.00    | \$5,000.00   |
| Security Swipes / Cameras   | \$7,908.50     | \$0.00    | \$7,908.50   |
| Sound / Audio               | \$7,908.50     | \$0.00    | \$7,908.50   |
| Testing & Inspection        | \$31,633.98    | \$0.00    | \$31,633.98  |
| Utility Vehicle(s)          | \$60,000.00    | \$0.00    | \$60,000.00  |
| Waste Management            | \$0.00         | \$0.00    | \$0.00       |
|                             | \$583,297.80   | \$0.00    | \$583,297.80 |



### **Durham Construction Co., Inc.**

1025 Holland Ave. Clovis, CA 93612 www.durham-construction.com Phone (559) 294-9500

### Proposal

Client: Fresno Chaffee Zoo

894 W. Belmont Ave Fresno, CA 93728 Attn: Jesse Santiago

Project: Fresno Chaffee Zoo New Construction Conservation Building Project – 894 W. Belmont Ave., Fresno, CA 93728

Description of work: Construction of a approx. 1,381 S.F. building. (Prevailing Wage)

All Demo

Surveying and GPR

Earthwork with over excavation

Concrete slab with footings and rebar

32" High CMU split-face wall with (1) starter course and precast concrete sill

All wood framing with thermal batt insulation, exterior siding and gypsum board

All windows/ doors/ frames /door hardware and skylights

Signage

Asphalt singles

Interior Paint: Walls, ceil