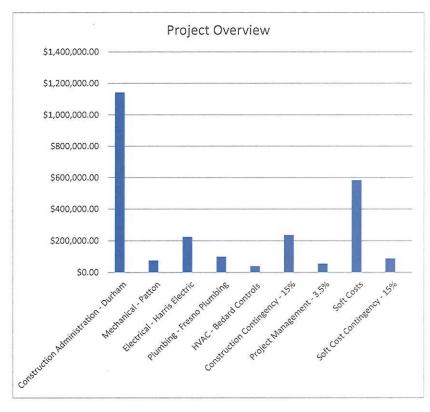

$1,143,000.00 |
| Mechanical - Patton                  | \$75,294.00    | \$0.00    | \$75,294.00    |
| Electrical - Harris Electric         | \$225,280.00   | \$0.00    | \$225,280.00   |
| Plumbing - Fresno Plumbing           | \$99,725.00    | \$0.00    | \$99,725.00    |
| HVAC - Bedard Controls               | \$38,400.00    | \$0.00    | \$38,400.00    |
| Construction Contingency - 15%       | \$237,254.85   | \$0.00    | \$237,254.85   |
| Project Management - 3.5%            | \$55,359.47    | \$0.00    | \$55,359.47    |
| Soft Costs                           | \$583,297.80   | \$0.00    | \$583,297.80   |
| Soft Cost Contingency - 15%          | \$87,494.67    | \$0.00    | \$87,494.67    |
|                                      | \$2,545,105.79 | \$0.00    | \$2,545,105.79 |



#### Conservation Building - Soft Cost Overview

|                             | <b>Budget:</b> | Expenses: | Balance:     |
|-----------------------------|----------------|-----------|--------------|
| Animal Acquisition          | \$7,908.50     | \$0.00    | \$7,908.50   |
| Construction Improvements   | \$15,816.99    | \$0.00    | \$15,816.99  |
| Construction Landscape      | \$150,000.00   | \$0.00    | \$150,000.00 |
| Construction Permits        | \$15,816.99    | \$0.00    | \$15,816.99  |
| Construction Signage        | \$2,500.00     | \$0.00    | \$2,500.00   |
| Construction Utilities      | \$5,000.00     | \$0.00    | \$5,000.00   |
| Consultants                 | \$31,633.98    | \$0.00    | \$31,633.98  |
| Curator Supplies            | \$116,859.92   | \$0.00    | \$11