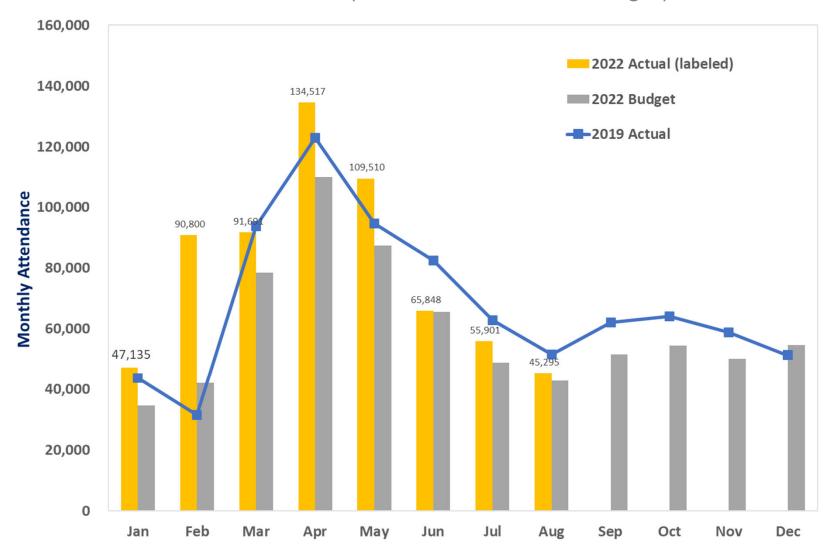

deficit of \$107,630)
- \$8,065,056 net surplus MZ Capital Funds, Depreciation, Investment Income/Interest

### **August 2022 Key Notes:**

- Very early preliminary self-generated year to date revenue is \$10.4m compared to budget of \$9.2m (not including interfund operational support)
- Final days of summer camps attendance was 789
- Attendance was 4,863 YTD through our partnership with OneFresno and the Housing Authority.
- 21/31 days of 100+ weather hampered attendance figures a bit. Still exceeded approved budget, but not to the extent we have seen throughout most of the year.



### 2022 - Attendance

July 2022 = 55,901 (89% of 2019, 115% of budget)

July 2022 YTD attendance = 599,671 (113% of 2019, 129% of budget)

August 2022 YTD attendance = 640,697 (110% of 2019, 126% of budget)





## July '22 YTD – Variance Analysis vs. Budget

| Summary                           | FY 22 Actual  | FY 22 Budgeted | FY 22 Diff. | % Diff. | FY 21 Actual | FY 21 Diff.    | % Diff. |
|-----------------------------------|---------------|----------------|-------------|---------|--------------|----------------|---------|
| Attendance                        | 55,901        | 48,700         | 7,201       | 15%     | 55,488       | 413            | 1%      |
| Revenue                           | \$9,868,848   | \$8,292,741    | \$1,576,107 | 19%     | \$9,448,187  | \$420,661      | 4%      |
| Personnel Expenses                | \$7,146,005   | \$7,924,372    | (\$778,367) | (10%)   | \$5,816,457  | \$1,329,548    | 23%     |
| Other Expenses                    | \$4,837,668   | \$5,351,0