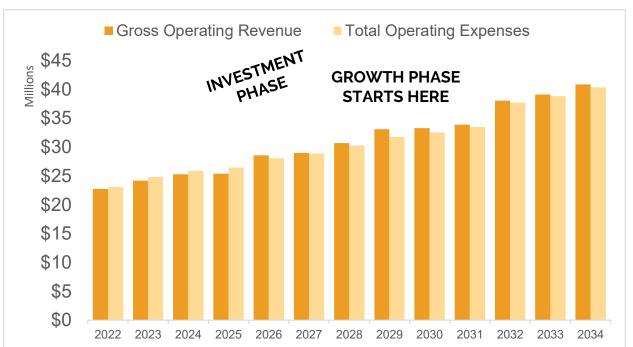

it has sewn.





### **Modeling Approach**





### **Modeling Approach**

- Wait, what's a model?
- Key modeling components
- Static modeling versus dynamic modeling





# **Modeling Outcomes**

**Downside Risk:** 

**Moderate:** 

**Upside Potential:** 

25<sup>th</sup> Percentile Outcome

50th Percentile Outcome

75<sup>th</sup> Percentile Outcome



### **Total Attendance**





We assess that the most likely outcome for peak attendance to the Zoo is 1.23 million visitors in 2033. This would indicate that the Zoo has captured about 94% of it's sustainable attendance ceiling. This would represent growth of about 40% over today's attendance annual attendance numbers.

The upside and downside cases project at 1.27 and 1.19 million visitors, respectively.



# **Topline Financials**





During the near-term, the Zoo should consider itself in an "investment phase," as it prepares itself for the launch of its bold new masterplan.

We estimate that under the moderate projection outcome, the Zoo will turn a net operating profit of at least \$4.5 million during the growth phase, which will take place between 2026 and 2034.

The average annual net income during the growth phase is estimated at about half a million dollars per year.





# **Takeaways**

- The Zoo is well operated and in good health.
- This is an experience-driven business plan.
- Measure Z gives the Zoo rare flexibility to provide a world-class experience accessibly.
- The organization's patience may be tested in the investment phase, but by sticking to the plan, it will be rewarded.



#### **AGENDA ITEM 9**