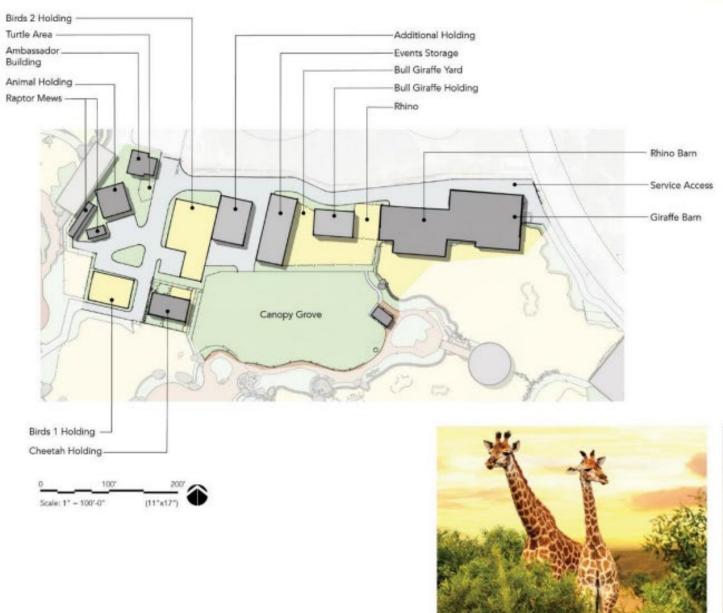

- 7. Adopt Budget Resolution increasing FY 2022-23 appropriations for Professional & Specialized Services in the amount of \$113,534 using the excess revenue in the original approved budget
- 8. Approve and authorize release of retention withheld on construction work provided by BMY Construction Group, Inc., related to Zooplex (\$1,052,377.36)
- 9. Receive and approve Fresno Chaffee Zoo Director's Master Plan
- 10. Receive Fresno Chaffee Zoo Corporation's January 2023 Year-to-Date Financial Report and February 2023 Early Insights
- 11. Review next meeting date and revise if necessary:
  - Wednesday, April 26, 2023
- 12. Receive staff reports
- 13. Chair's comments
- 14. Board Member comments
- 15. Adjourn