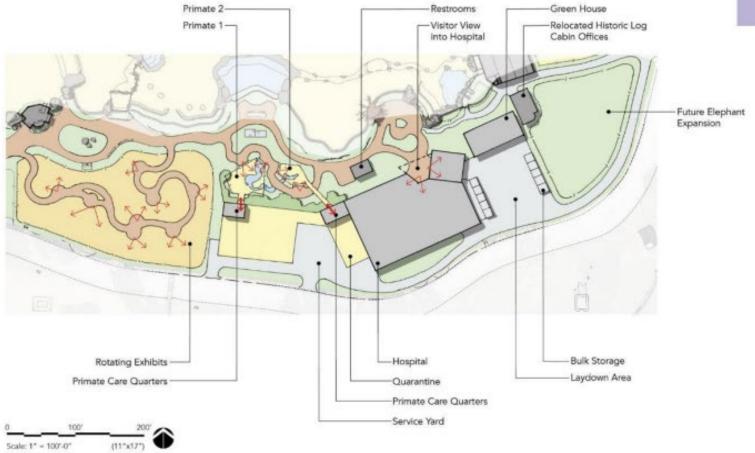

- 7. Adopt Budget Resolution increasing FY 2022-23 appropriations for Professional & Specialized Services in the amount of \$113,534 using the excess revenue in the original approved budget
- 8. Approve and authorize release of retention withheld on construction work provided by BMY Construction Group, Inc., related to Zooplex (\$1,052,377.36)
- 9. Receive and approve Fresno Chaffee Zoo Director's Master Plan
- 10. Receive Fresno Chaffee Zoo Corporation's January 2023 Year-to-Date Financial Report and February 2023 Early Insights
- 11. Review next meeting date and revise if necessary:
  - Wednesday, April 26, 2023
- 12. Receive staff reports
- 13. Chair's comments
- 14. Board Member comments
- 15. Adjourn