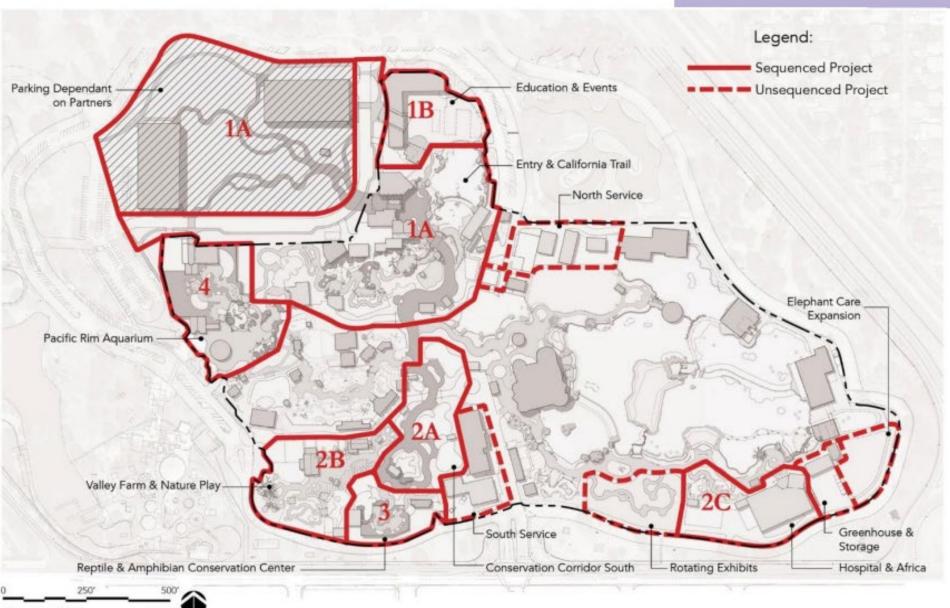

Building Path to Zoo Arrival Plaza Relocated Historic Bandshell Stage Scale: 1" = 60'-0" (11"x17") Existing Historic Bandshell Stage (Dashed)

# Events and Education













# **Conservation Corridor**





Lemur Habitat



Typical Cross Section Through Conservation Corridor









#### Tractor Play-Service Access "Climbing w/Goats"--Covered Seating - "Farm House" Paddocks-"My Backyard" Service-Paddocks. Cistern Barn-Entry/Exit From Conservation Corridor Crops Windmill "Hen House" Tree House Forest Play - Flamingo Care Quarters Small Primate 120' (11"x17") Scale: 1" = 60'-0" Existing Waterfall -Walk Thru Aviary

## Valley Farm and Nature Play

























#### North Service Area





#### East Service Area







### South Service Area





## **Master Plan Projects**



Scale: 1" - 250'-0"

(11"x17")



#### **AGENDA ITEM 10**



DATE: March 29, 2023

TO: Fresno County Zoo Authority Board

FROM: Nora Crow, Chief Financial Officer

Fresno Chaffee Zoo Corporation

SUBJECT: January 2023 Year-to-Date Financial Report

#### **RECOMMENDED ACTION:**

Receive Fresno Chaffee Zoo Corporation's January 2023 Year-to-Date Financial Report and February 2023 Early Insights.

#### **ATTACHMENTS:**

January 2023 Financial Report



# <u>Financial Report</u>

January 2023 YTD February 2023 Early Insights

# Summary

#### January 2023

Key Takeaway: Attendance in January was below monthly budget due primarily to inclement weather; Illuminature event YTD net revenue was \$624K

- \$582,880 self-generated revenue YTD (37% above budget)
- \$1,570,168 total expenses (35% belo