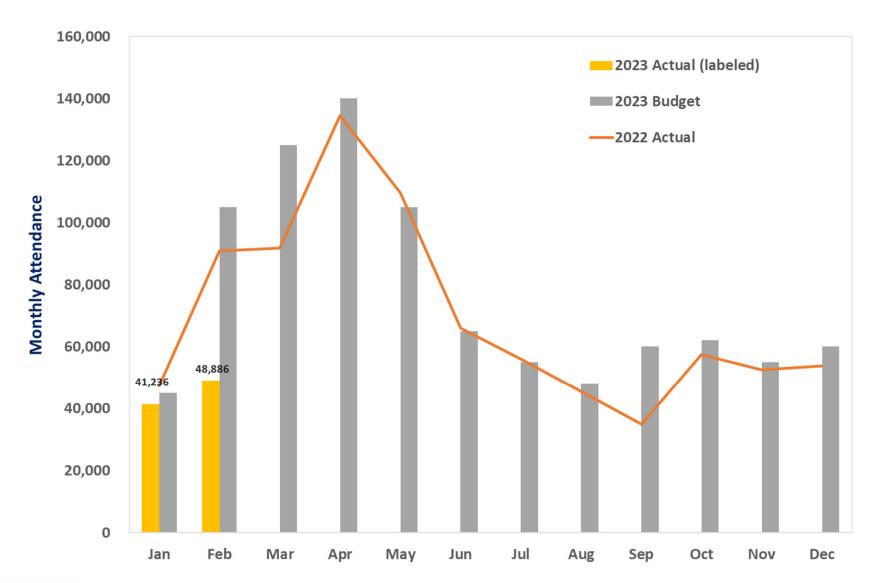

# **SUMMARY OF MEASURE Z SALES TAX PROCEEDS**

| AUTHORITY |    |                    |                     | CURRENT FISCAL YEAR |    |                        |    |                      |    |              |        |
|-----------|----|--------------------|---------------------|---------------------|----|------------------------|----|----------------------|----|--------------|--------|
|           | 2  | 019-2020           | 2020-21             | 2021-22             |    |                        |    | 2022-2               | 23 |              |        |
|           |    | ACTUAL<br>RECEIPTS | ACTUAL TAX RECEIPTS | ACTUAL TAX RECEIPTS |    | SUDGETED<br>X RECEIPTS |    | ACTUAL<br>X RECEIPTS |    | BUDGET TO AC | _      |
| July      | \$ | 1,436,673          | 1,493,025           | 2,124,574           | \$ | 2,188,311              | \$ | 2,050,253            | \$ | (138,058)    | -6.31% |
| August    |    | 1,123,640          | 1,669,386           | 1,637,692           |    | 1,588,561              |    | 1,848,761            |    | 260,200      | 16.38% |
| September |    | 1,367,439          | 1,417,789           | 1,638,799           |    | 1,622,411              |    | 1,702,532            |    | 80,121       | 4.94%  |
| October   |    | 1,571,111          | 1,609,453           | 1,919,542           |    | 1,977,128              |    | 1,857,650            |    | (119,478)    | -6.04% |
| November  |    | 1,073,344          | 1,437,716           | 1,649,471           |    | 1,698,955              |    | 1,871,323            |    | 172,368      | 10.15% |
| December  |    | 1,194,027          | 1,302,722           | 1,573,898           |    | 1,558,159              |    | 1,739,869            |    | 181,710      | 11.66% |
| January   |    | 1,263,406          | 1,388,858           | 1,555,927           |    | 1,602,605              |    | 1,599,634            |    | (2,971)      | -0.19% |
| February  |    | 1,707,967          | 1,728,158           | 2,256,736           |    | 2,234,169              |    | 2,189,378            |    | (44,791)     | -2.00% |
| March     |    | 1,063,584          | 1,292,553           | 1,529,499           |    |                        |    | -                    |    | -            |        |
| April     |    | 1,031,402          | 1,513,199           | 1,542,639           |    |                        |    | -                    |    | -            |        |
| May       |    | 989,444            | 1,632,214           | 1,972,403           |    |                        |    | -                    |    | -            |        |
| June      |    | 1,105,857          | 1,682,042           | 1,712,649           |    |                        |    |                      |    |              |        |
| Total     | \$ | 14,927,894         | 18,167,115          | 21,113,829          | \$ | 14,470,299             | \$ | 14,859,400           | \$ | 389,101      | 2.69%  |