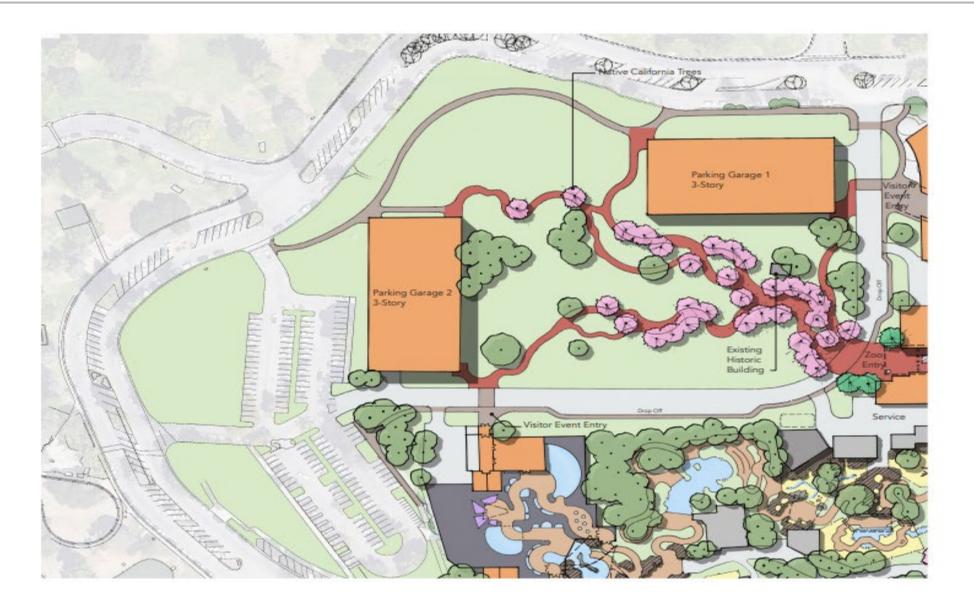

- 7. Adopt Budget Resolution increasing FY 2022-23 appropriations for Professional & Specialized Services in the amount of \$113,534 using the excess revenue in the original approved budget
- 8. Approve and authorize release of retention withheld on construction work provided by BMY Construction Group, Inc., related to Zooplex (\$1,052,377.36)
- 9. Receive and approve Fresno Chaffee Zoo Director's Master Plan
- 10. Receive Fresno Chaffee Zoo Corporation's January 2023 Year-to-Date Financial Report and February 2023 Early Insights
- 11. Review next meeting date and revise if necessary:
  - Wednesday, April 26, 2023
- 12. Receive staff reports
- 13. Chair's comments
- 14. Board Member comments
- 15. Adjourn