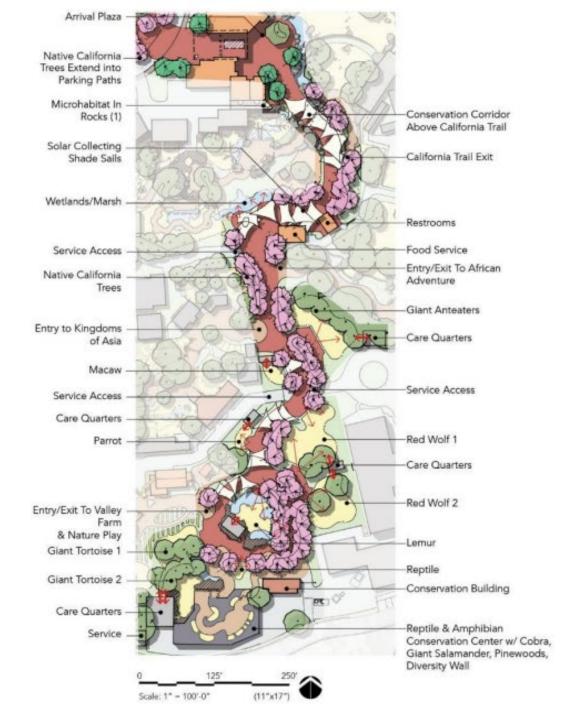

- 7. Adopt Budget Resolution increasing FY 2022-23 appropriations for Professional & Specialized Services in the amount of \$113,534 using the excess revenue in the original approved budget
- 8. Approve and authorize release of retention withheld on construction work provided by BMY Construction Group, Inc., related to Zooplex (\$1,052,377.36)
- 9. Receive and approve Fresno Chaffee Zoo Director's Master Plan
- 10. Receive Fresno Chaffee Zoo Corporation's January 2023 Year-to-Date Financial Report and February 2023 Early Insights
- 11. Review next meeting date and revise if necessary:
  - Wednesday, April 26, 2023
- 12. Receive staff reports
- 13. Chair's comments
- 14. Board Member comments
- 15. Adjourn