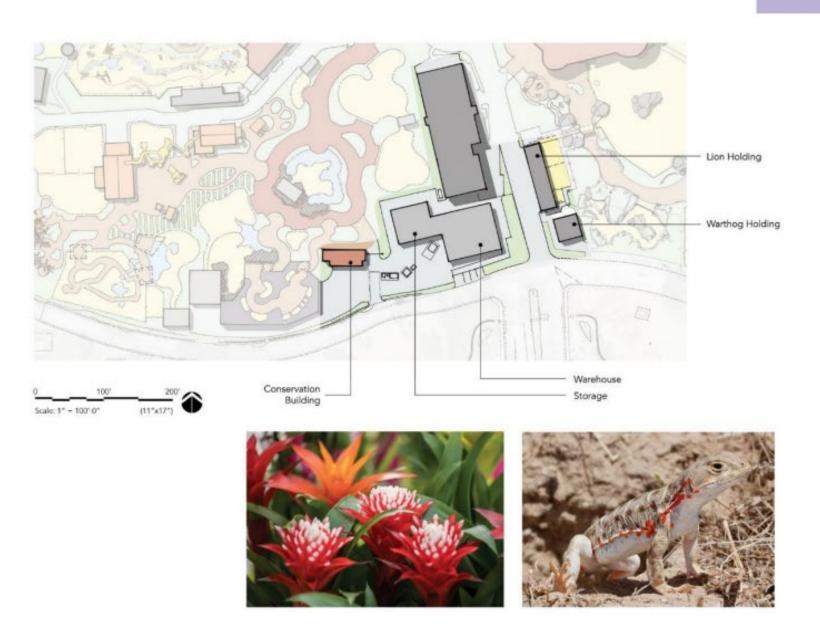

Crane Service Area Habitat Retail Building Path to Zoo Arrival Plaza Relocated Historic Bandshell Stage Scale: 1" = 60'-0" (11"x17") Existing Historic Bandshell Stage (Dashed)

# Events and Education













# **Conservation Corridor**





Lemur Habitat



Typical Cross Section Through Conservation Corridor









#### Tractor Play-Service Access "Climbing w/Goats"--Covered Seating - "Farm House" Paddocks-"My Backyard" Service-Paddocks. Cistern Barn-Entry/Exit From Conservation Corridor Crops Windmill "Hen House" Tree House Forest Play - Flamingo Care Quarters Small Primate 120' (11"x17") Scale: 1" = 60'-0" Existing Waterfall -Walk Thru Aviary

## Valley Farm and Nature Play

























#### North Service Area





#### East Service Area







### South Service Area





## **Master Plan Projects**



Scale: 1" - 250'-0"

(11"x17")



#### **AGENDA ITEM 10**



DATE: March 29, 2023

TO: Fresno County Zoo Authority Board

FROM: Nora Crow, Chief Financial Officer

Fresno Chaffee Zoo Corporation

SUBJECT: January 2023 Year-to-Date Financial Report

#### **RECOMMENDED ACTION:**

Receive Fresno Chaffee Zoo Corporation's January 2023 Year-to-Date Financial Report and February 2023 Early Insights.

#### **ATTACHMENTS:**

January 2023 Financial Report



# <u>Financial Report</u>

January 2023 YTD February 2023 Early Insights

# Summary

#### January 2023

Key Takeaway: Attendance in January was below monthly budget due primarily to inclement weather; Illuminature event YTD net revenue was \$624K

- \$582,880 self-generated revenue YTD (37% above budget)
- \$1