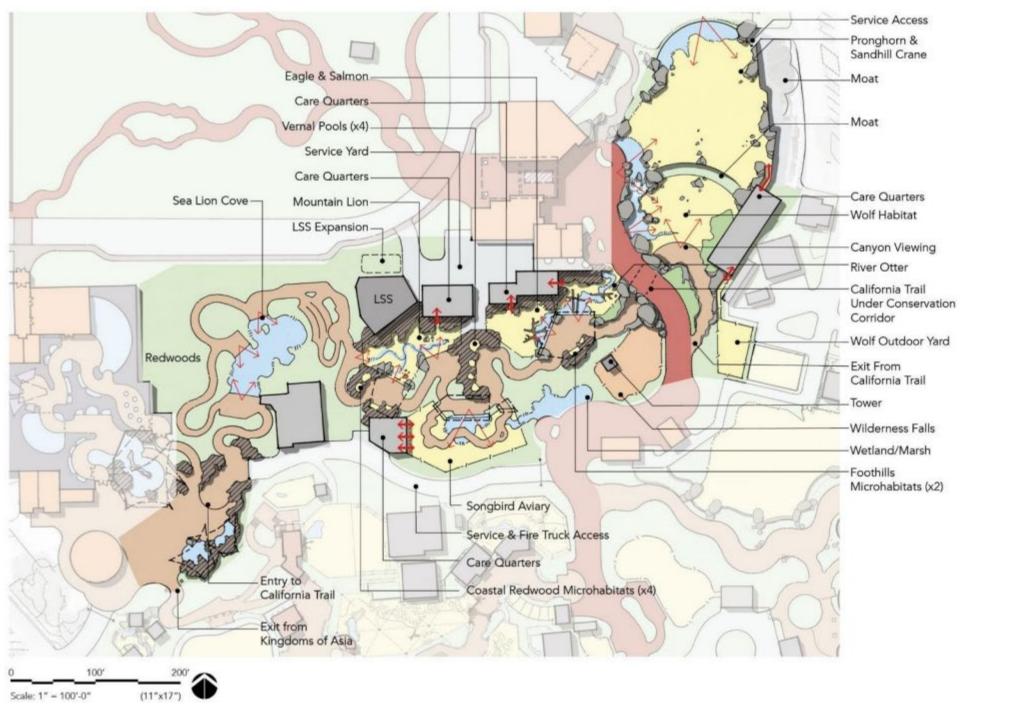

f California. Drawing improvision from the floating East Josephin Roam, beneficial publicage interest this a story gradient gradual amount of the 20st sold tear size publing gradual provision of the control of the co

#### Program

Parking Ganage 1 (2001)quan Parking Ganage 2 (2001)quan Annial Maria (4,7001) Sutul (4,7001) Guant Ganage (1,8001)





Rice University Cambridg Office Garage, Houston, TX

• Tensile Mesh Facade, Custom Printed with Leaf Pattern Image



T3 Parking Structure, Austin, TX

• Living Vegetation Facade



San Antonio Zoo Parking Garage, San Antonio, TX

Living Vegetation Facade
Zoo Sign



Crocker Park Parking Garage, Westlake, OH

• Tensile Mesh Facade, Custom Printed with Tree Pattern Image



Lawson Lane Campus, Milpitas CA

Bronze Mesh













# California



### California



























#### Entry to Events Pre-Function Space -Events Service Area-Kelp Forest Restrooms. Back of House/Service Deep Sea Virtual Experience -Jellies Indo Pacific Coral Reef. -Exit From Aquarium Split-level Deep Ray Viewing Shade Sails Overhead Entry to Aquarium Ray Feeding Experience Restrooms Entry To California Trail Food Service -Ray Beach Wade-In Experience Tide Pools Sea Carousel Pacific Rim Aquarium Plaza Exit From Kingdoms of Asia Service Entry-

(11"x17")

Scale: 1" = 60'-0"

### Pacific Rim Aquarium











Kelp Forest



Sea Horses









### Proposed 2 Story Education Building Existing Tree Grove Grand Event Lawn Entry To Events Existing Education Building (Dashed) Restrooms Service Access Service Access Pronghorn & Sandhill Crane Servi