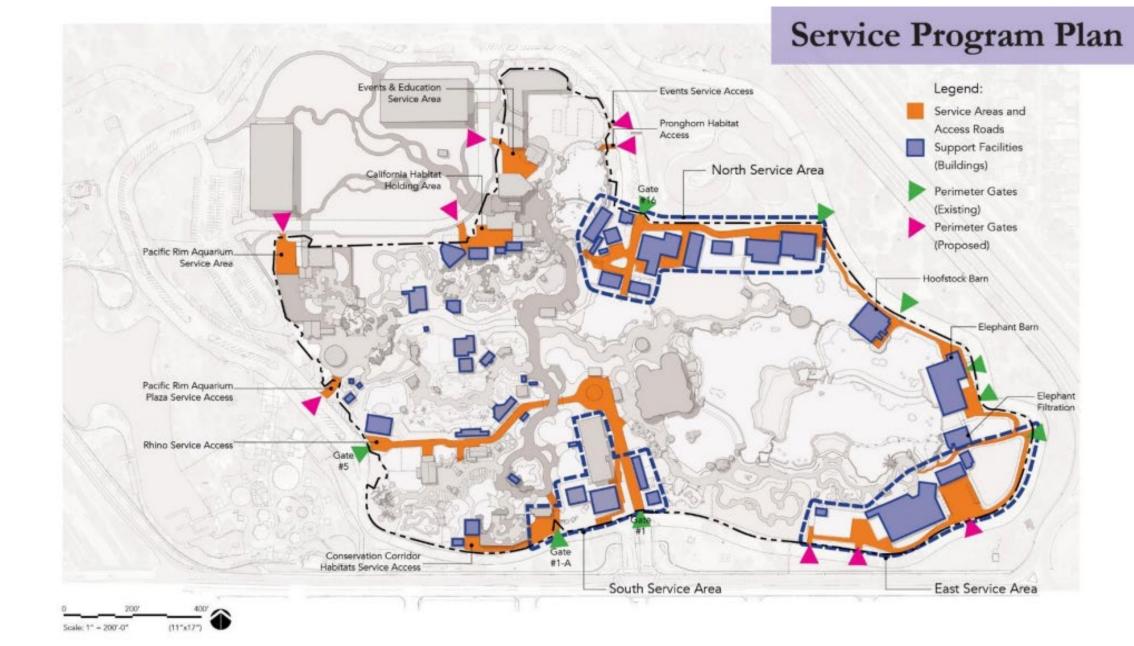

- 7. Adopt Budget Resolution increasing FY 2022-23 appropriations for Professional & Specialized Services in the amount of \$113,534 using the excess revenue in the original approved budget
- 8. Approve and authorize release of retention withheld on construction work provided by BMY Construction Group, Inc., related to Zooplex (\$1,052,377.36)
- 9. Receive and approve Fresno Chaffee Zoo Director's Master Plan
- 10. Receive Fresno Chaffee Zoo Corporation's January 2023 Year-to-Date Financial Report and February 2023 Early Insights
- 11. Review next meeting date and revise if necessary:
  - Wednesday, April 26, 2023
- 12. Receive staff reports
- 13. Chair's comments
- 14. Board Member comments
- 15. Adjourn