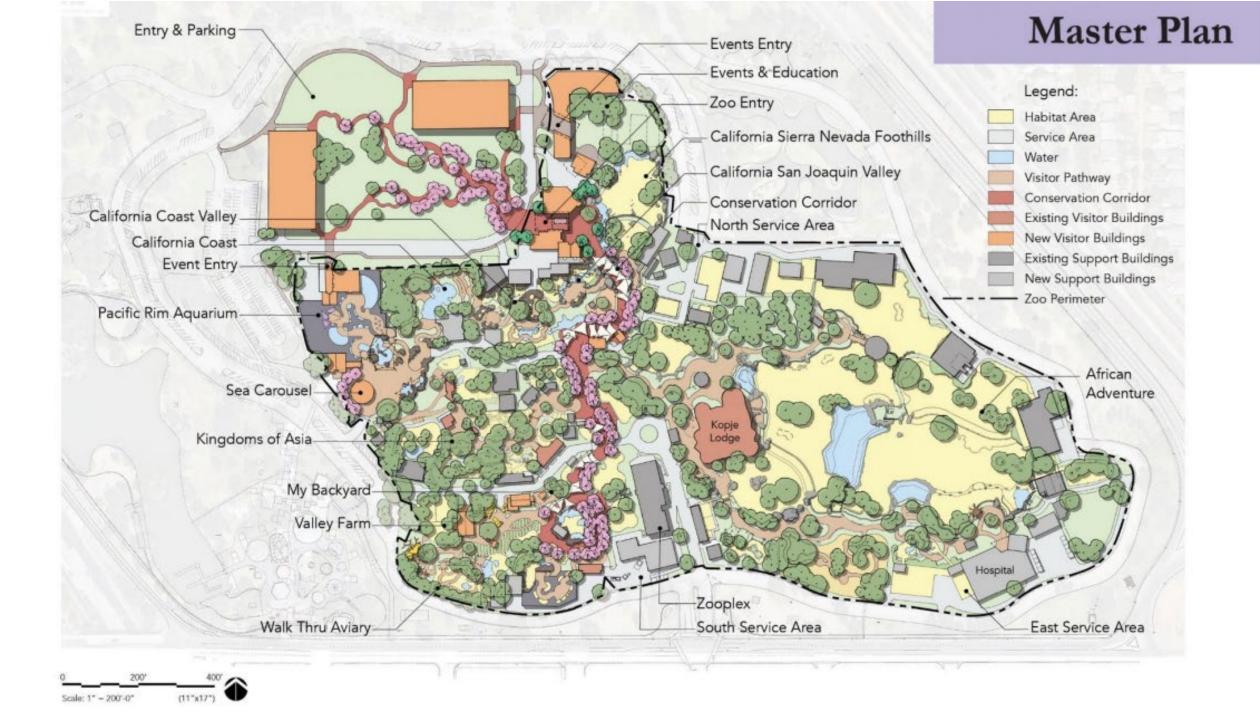

a Relocated Historic Bandshell Stage Scale: 1" = 60'-0" (11"x17") Existing Historic Bandshell Stage (Dashed)

# Events and Education













# **Conservation Corridor**





Lemur Habitat



Typical Cross Section Through Conservation Corridor









#### Tractor Play-Service Access "Climbing w/Goats"--Covered Seating - "Farm House" Paddocks-"My Backyard" Service-Paddocks. Cistern Barn-Entry/Exit From Conservation Corridor Crops Windmill "Hen House" Tree House Forest Play - Flamingo Care Quarters Small Primate 120' (11"x17") Scale: 1" = 60'-0" Existing Waterfall -Walk Thru Aviary

## Valley Farm and Nature Play

























#### North Service Area





#### East Service Area







### South Service Area





## **Master Plan Projects**



Scale: 1" - 250'-0"

(11"x17")



#### **AGENDA ITEM 10**



DATE: March 29, 2023

TO: Fresno County Zoo Authority Board

FROM: Nora Crow, Chief Financial Officer

Fresno Chaffee Zoo Corporation

SUBJECT: January 2023 Year-to-Date Financial Report

#### **RECOMMENDED ACTION:**

Receive Fresno Chaffee Zoo Corporation's January 2023 Year-to-Date Financial Report and February 2023 Early Insights.

#### **ATTACHMENTS:**

January 2023 Financial Report



# <u>Financial Report</u>

January 2023 YTD February 2023 Early Insights

# Summary

#### January 2023

Key Takeaway: Attendance in January was below monthly budget due primarily to inclement weather; Illuminature event YTD net revenue was \$624K

- \$582,880 self-generated revenue YTD (37% above budget)
- \$1,570,168 total expenses (35% below budget)
- \$987,288 operating de