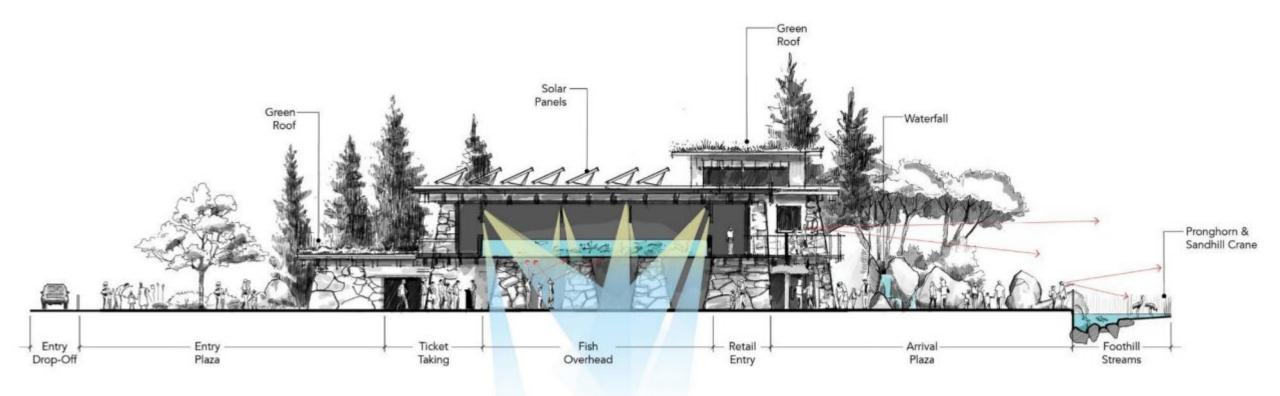

e Carnow's Major of California. Drawing improvision from the floating East Josephin Roam, beneficial publicage interest this a story gradient gradual amount of the 20st sold tear size publing gradual provision of the control of the co

#### Program

Parking Ganage 1 (2001)quan Parking Ganage 2 (2001)quan Annial Maria (4,7001) Sutul (4,7001) Guant Ganage (1,8001)





Rice University Cambridg Office Garage, Houston, TX

• Tensile Mesh Facade, Custom Printed with Leaf Pattern Image



T3 Parking Structure, Austin, TX

• Living Vegetation Facade



San Antonio Zoo Parking Garage, San Antonio, TX

Living Vegetation Facade
Zoo Sign



Crocker Park Parking Garage, Westlake, OH

• Tensile Mesh Facade, Custom Printed with Tree Pattern Image



Lawson Lane Campus, Milpitas CA

Bronze Mesh













# California



### California



























#### Entry to Events Pre-Function Space -Events Service Area-Kelp Forest Restrooms. Back of House/Service Deep Sea Virtual Experience -Jellies Indo Pacific Coral Reef. -Exit From Aquarium Split-level Deep Ray Viewing Shade Sails Overhead Entry to Aquarium Ray Feeding Experience Restrooms Entry To California Trail Food Service -Ray Beach Wade-In Experience Tide Pools Sea Carousel Pacific Rim Aquarium Plaza Exit From Kingdoms of Asia Service Entry-

(11"x17")

Scale: 1" = 60'-0"

### Pacific Rim Aquarium











Kelp Forest



Sea Horses









### Proposed 2 Story Education Building Existing Tree Grove Grand Event Lawn Entry To Events Existing Education Building (Dashed) Restrooms Service Access Service Access Pronghorn & Sa