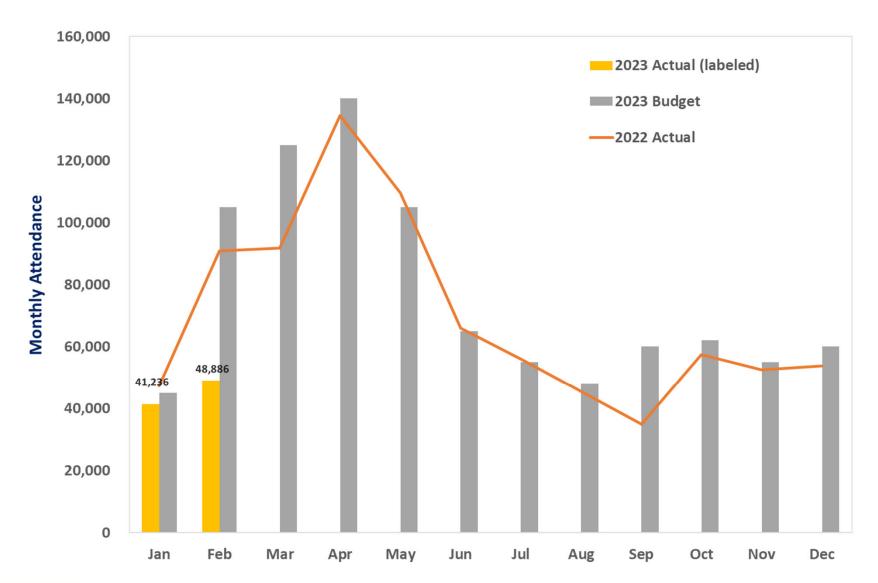

geted deficit of \$1,478,641)
- \$375,620 operating deficit with Measure Z support (budgeted deficit of \$751,360)
- \$766,995 net surplus MZ Capital Funds, Depreciation, Investment Income/Interest

### February 2023 Key Notes:

- Very early preliminary self-generated year-to-date revenue is \$1,463,533K
   compared to budget of \$2,574,161K (not including interfund operational support)
- Initial budget plans anticipated KOA opening in mid-February, which has been delayed due to unexpectedly wet winter.
- Attendance below budget due in large part to continued wet weather and delayed KOA opening.
- Hosted successful Black History Month celebration



### 2023 - Attendance

January 2023 = 41,236 (87% of 2022, 92% of budget)
February 2023 YTD attendance = 90,122 (65% of 2022, 60% of budget)





## Jan '23 YTD – Variance Analysis vs. Budget

| Summary                           | FY 23 Actual | FY 23 Budgeted | FY 23 Diff. | % Diff. | FY 22 Actual | FY 22 Diff. | % Diff. |
|-----------------------------------|--------------|----------------|-------------|---------|--------------|-------------|---------|
| Attendance                        | 41,236       | 45,000         | (3,764)     | (8%)    | 47,135       | (5,899)     | (13%)   |
| Revenue                           | \$582,880    | \$921,230      | (\$338,350) | (37%)   | \$758,639    | (\$175,759) | (23%)   |
| Personnel Expenses                | \$1,140,238  | \$1,282,853    | (\$142,615) | (11%)   | \$864,398    | \$275,840   | 32%     |
| Other Expenses                    | \$429,930    | \$1,117,018    | (\$687,088) |