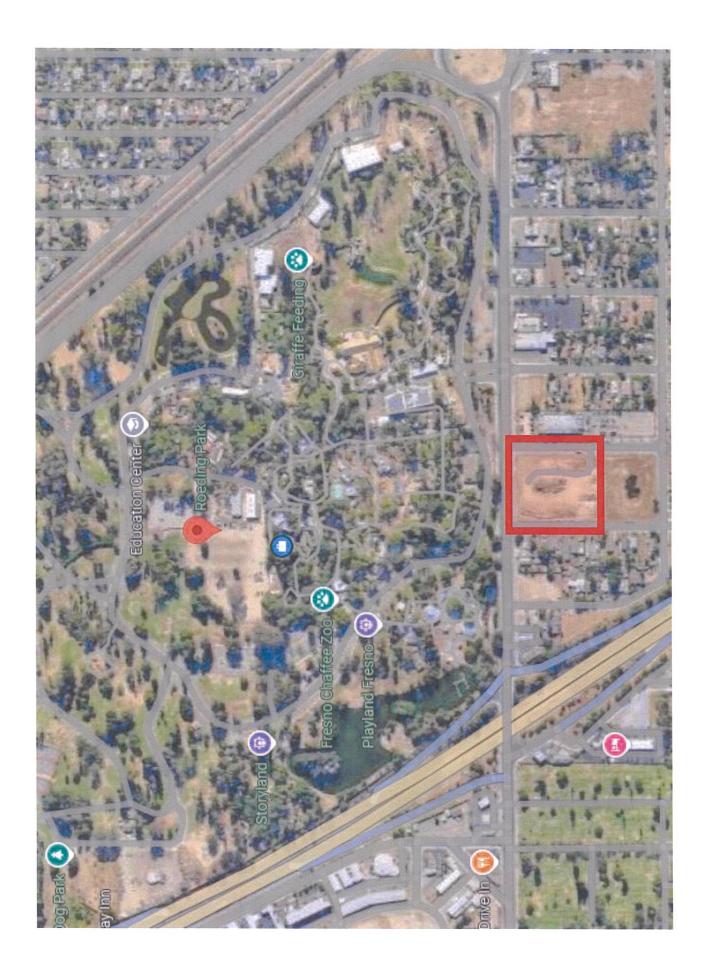

- a. Review and approve minutes of September 25, 2024
- b. Review and approve payment of County of Fresno October 2024 invoice for Professional and Specialized Services in the amount of \$15,219.98 for services through September 2024
- c. Receive Treasurer's Report for Quarter 1 and month ending September 2024
- 6. Receive Fresno Chaffee Zoo Director's report
- 7. Approve Fresno's Chaffee Zoo Corporation's request for Measure Z Capital Funds totaling \$930,438.83 for the design of the Maintenance Facility