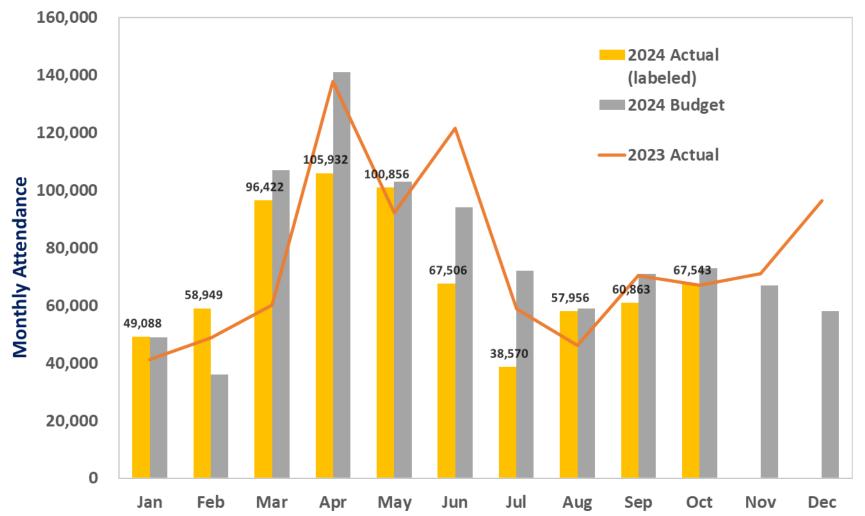

#### MEMBER ARIAS MOVED TO APPROVE THE CONSENT ITEMS. SECONDED BY MEMBER GARABEDIAN. THE MOTION PASSED UNANIMOUSLY.

- 6. Receive Fresno Chaffee Zoo Director's report including the following action items from the August 28, 2024 board meeting:
  - Provide add-alt estimates to include solar within the Event Space construction project
  - Provide return on investment estimates for the Reclaimed Water construction project RECEIVED. CEO JON DOHLIN PROVIDED AN UPDATE ON THE EXCLUSIVE NEGOTIATING AGREEMENT (ENA) FINALIZED WITH THE CITY AND ACKNOWLEDGED MEMBER ARIAS FOR HIS EFFORTS. FURTHER MEETINGS WITH THE CITY TO COME. PROVIDED AN UPDATE ON THE EVENT SPACE. PROVIDED FEASABILITY OF SOLAR AT THE EVENT SPACE. NOT A PRACTICLE OPTION AT THIS SITE. LOOKING AT SOLAR FOR THE PARKING AND FUTURE MAINTENANCE STRUCTURES. DISCUSSION ENSUED REGARDING OFF-SITE SOLAR AND THE RECENT SALE OF PROPERTY. PROVIDED INVESTMENT ESTIMATES ON THE RECLAIMED WATER CONSTRUCTION PROJECT. CHAIRMAN ROMAN PROVIDED AN UPDATE ON MOVING THE TRAIN.
- 7. Receive Fresno Chaffee Zoo Corporation's July 2024 Year-to-Date Financial Report RECEIVED. CFO NORA CROW REPORTED ON JULY ATTENDANCE, REVENUES, AND EXPENSES. REPORTED ON AUGUST ATTENDANCE. REPORTED ON MUSEUMS FOR ALL ATTENDANCE. REPORTED ON WELCOME WEDNESDAYS, AN ANNUAL DISCOUNTED PROGRAM. REPORTED ON YEAR-TO-DATE BUDGET AND PER CAPITA SPENDING.
- 8. Discuss 2025 Supplemental Measure Z Operating Request DISCUSSED. REVIEWED ITEMS THAT MAY BE CONSIDERED CAPITAL VERSUS OPERATIONS FUNDED. THERE ARE RESERVE OPERATIONS FUNDS THAT THE ZOO WOULD LIKE TO UTILIZE FOR THESE ITEMS. THERE IS NO RESERVE POLICY. DISCUSSION REGARDING ENTRY FEES ENSUED. MEMBER ARIAS RECOMMENDED HAVING A MEETING DESIGNATED TO THE RESERVE POLICY AND ENTRY FEES DISCUSSION.
- 9. Approve and authorize the Chairman to execute the African River Project Agreement for repayment of \$838,722.70 expended on the postponed exhibit, effective upon execution, with quarterly payments of \$46,478.08 beginning January 2025 through October 2029, total not to exceed \$929,561.66
  MEMBER ARIAS MOVED TO APPROVE THE AFRICAN RIVER PROJECT AGREEMENT FOR REPAYMENT OF FUNDS EXPENDED ON THE POSTPONED EXHIBIT. SECONDED BY MEMBER WATERHOUSE. MEMBER TOSTE REQUESTED THAT THE \$2.8 MILLION ENCUMBERED FOR THIS PROJECT BE CHANGED TO THIS REPAYMENT AMOUNT AND