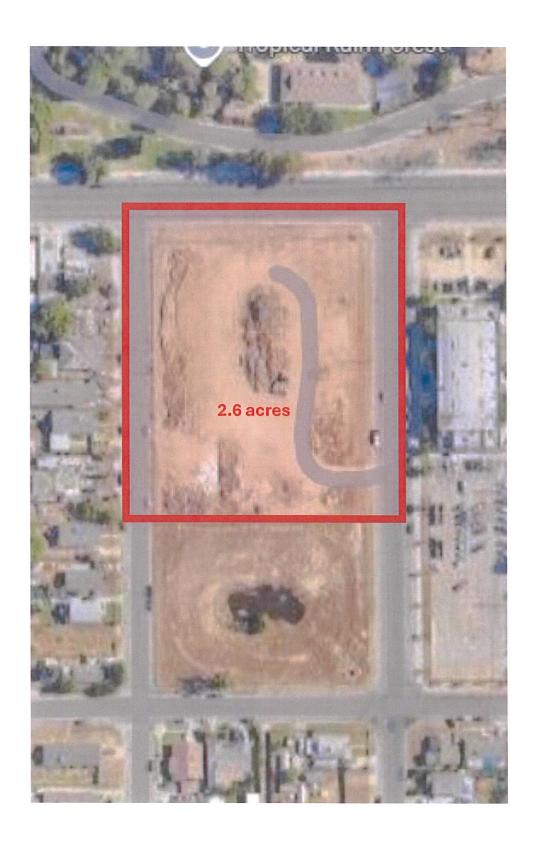

- a. Review and approve minutes of September 25, 2024
- b. Review and approve payment of County of Fresno October 2024 invoice for Professional and Specialized Services in the amount of \$15,219.98 for services through September 2024
- c. Receive Treasurer's Report for Quarter 1 and month ending September 2024
- 6. Receive Fresno Chaffee Zoo Director's report
- 7. Approve Fresno's Chaffee Zoo Corporation's request for Measure Z Capital Funds totaling \$930,438.83 for the design of the Maintenance Facility