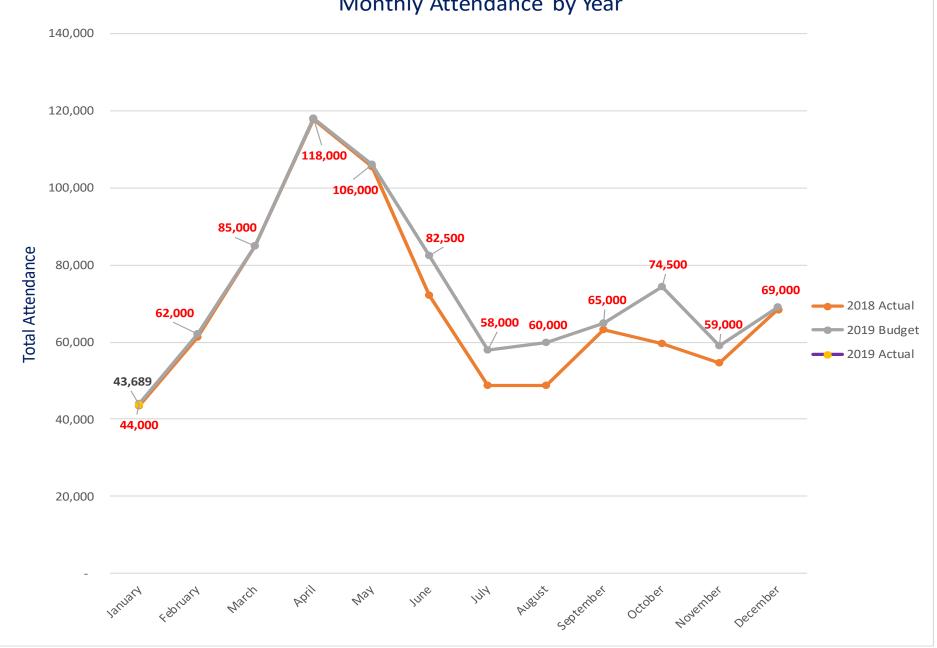

RECEIVED. DEPUTY DIRECTOR AMOS MORRIS REPORTED. 50 PERCENT INCREASE IN RAIN DAYS IN JANUARY AND FEBRUARY COMPARED TO THIS TIME LAST YEAR. THIS AFFECTED BUDGETED ATTENDANCE BY 31 PERCENT. THEY ARE BEHIND BECAUSE OF RAIN DAYS. A YOUNG AFRICAN ELEPHANT PASSED AWAY. STILL WAITING FOR PATHOLOGY. BABY MALE WHITE RHINO BORN. ASKING GUESTS TO PROVIDE A NAME. TWO CATS BORN. NEW WARTHOG EXHIBIT OCCUPANCY PERMITS TODAY. HOPE TO BE OPEN TO PUBLIC IN MARCH. BIRD SHOW WITH NEW STAFF A COUPLE WEEKS AGO.