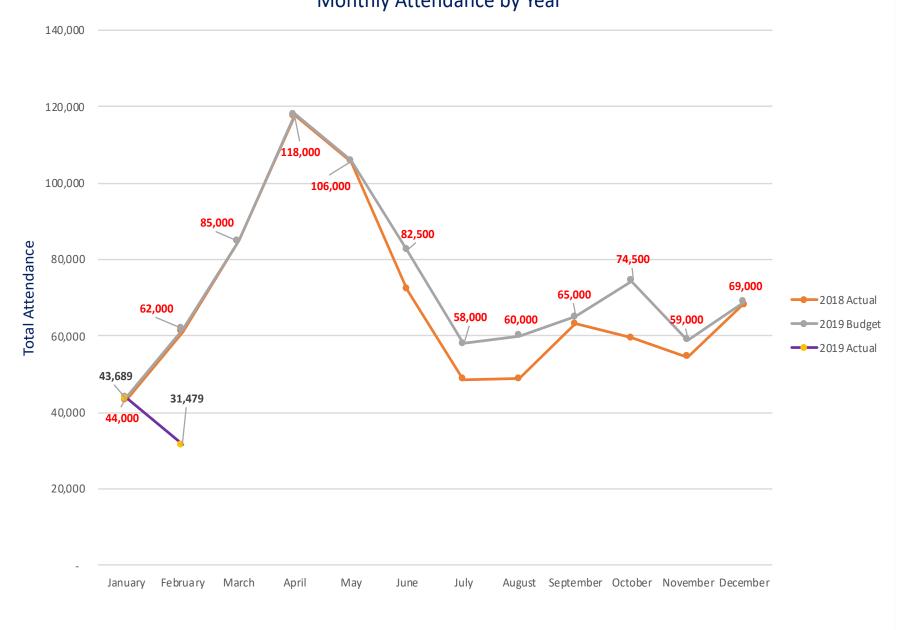

RECEIVED. DEPUTY DIRECTOR AMOS MORRIS REPORTED. 50 PERCENT INCREASE IN RAIN DAYS IN JANUARY AND FEBRUARY COMPARED TO THIS TIME LAST YEAR. THIS AFFECTED BUDGETED ATTENDANCE BY 31 PERCENT. THEY ARE BEHIND BECAUSE OF RAIN DAYS. A YOUNG AFRICAN ELEPHANT PASSED AWAY. STILL WAITING FOR PATHOLOGY. BABY MALE WHITE RHINO BORN. ASKING GUESTS TO PROVIDE A NAME. TWO CATS BORN. NEW WARTHOG EXHIBIT OCCUPANCY PERMITS TODAY. HOPE TO BE OPEN TO PUBLIC IN MARCH. BIRD SHOW WITH NEW STAFF A COUPLE WEEKS AGO.