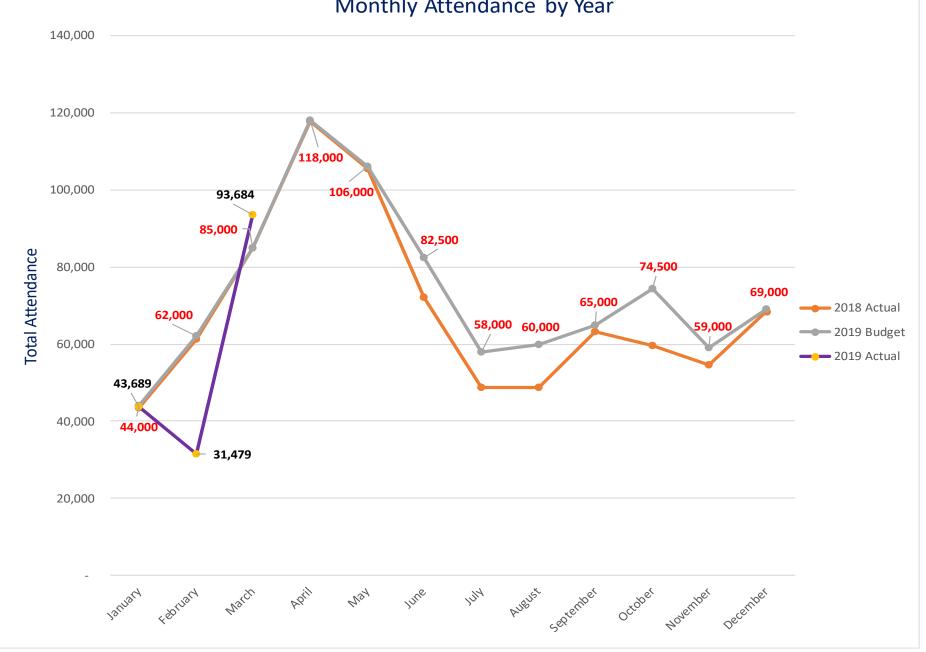

RECEIVED. DEPUTY DIRECTOR AMOS MORRIS REPORTED. 50 PERCENT INCREASE IN RAIN DAYS IN JANUARY AND FEBRUARY COMPARED TO THIS TIME LAST YEAR. THIS AFFECTED BUDGETED ATTENDANCE BY 31 PERCENT. THEY ARE BEHIND BECAUSE OF RAIN DAYS. A YOUNG AFRICAN ELEPHANT PASSED AWAY. STILL WAITING FOR PATHOLOGY. BABY MALE WHITE RHINO BORN. ASKING GUESTS TO PROVIDE A NAME. TWO CATS BORN. NEW WARTHOG EXHIBIT OCCUPANCY PERMITS TODAY. HOPE TO BE OPEN TO PUBLIC IN MARCH. BIRD SHOW WITH NEW STAFF A COUPLE WEEKS AGO.